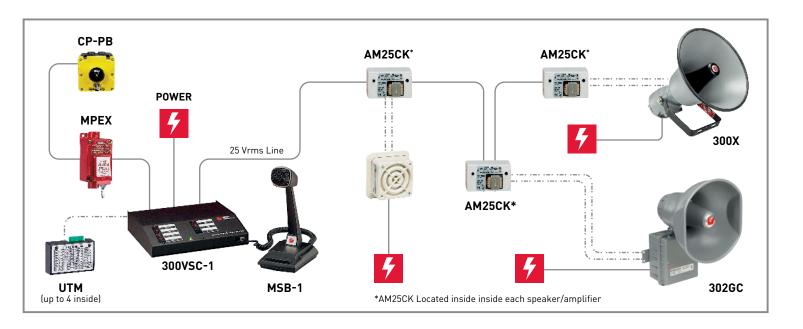

#### **CONNECTOR CARD**

- Installed in each powered loudspeaker and amplifier, Connector Cards provide communication with the SelecTone® Command Unit
- Can be used to add SelecTone® speakers and amplifiers to existing public address systems