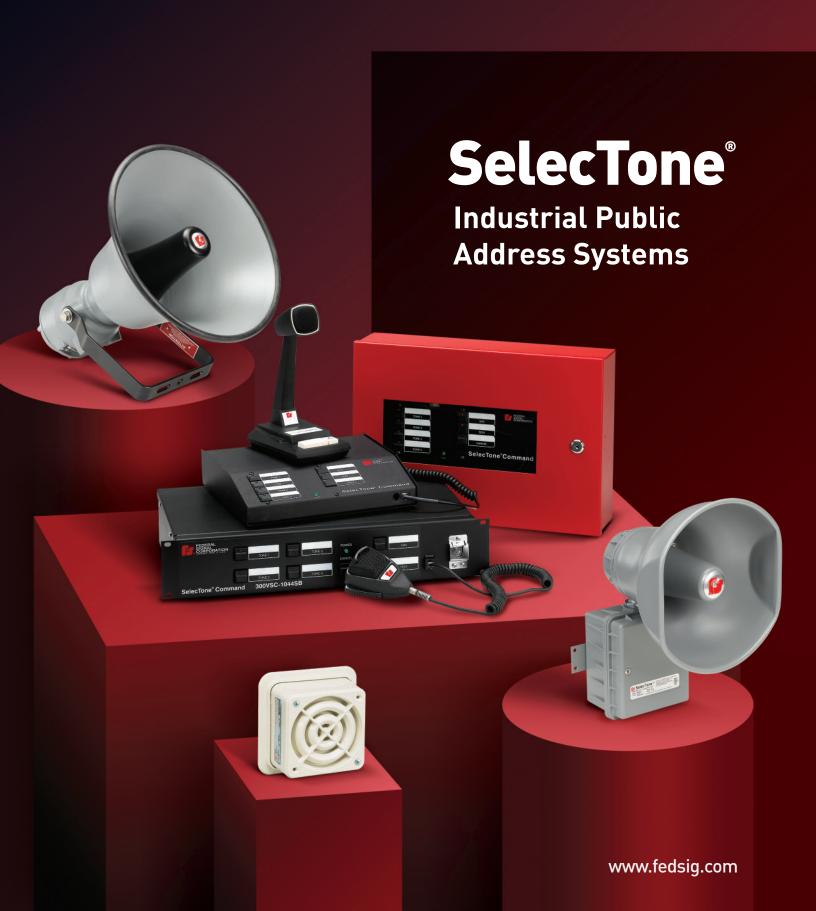

## **SelecTone**®

is the universal solution for all public notification that covers the full range of industrial communication applications The SelecTone® product family includes all the equipment necessary for a comprehensive industrial signaling and plant-wide communications system, including dependable, high-quality command units and SelecTone® powered loudspeakers, with specialty explosion-proof speakers for even the most hazardous locations. Every model in the family is designed to withstand a long life in harsh, industrial environments. If one devices fails, the system will not; the other devices will continue to operate. Each speaker and amplifier can also be used for stand-alone signaling applications.

#### **SPEAKERS**

- 24V AC/DC, 120VAC, or 240VAC Powered Loudspeakers
- Self-amplified speakers