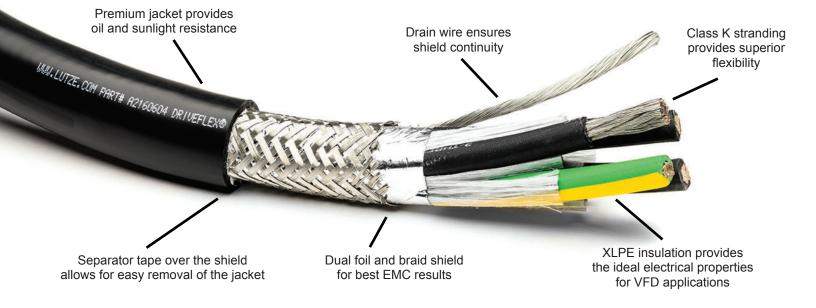

## WHY LUTZE DRIVEFLEX®?

- The most flexible VFD Cable in its class for the easiest handling and installation
- Engineered for optimal VFD performance, motor efficiency and noise reduction
- Rugged design for long life span in harsh industrial environments
- UL Listed for use in a wide variety of application areas
- Visit <u>www.driveflex.com</u> for more information