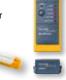

#### L2: BUNDLE OPTION 1

- ST120 Socket Tester
- VoltAlert non-contact voltage tester
- TB25 Tool Bucket
- Fluke 107 Pocket DMM