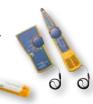

#### L2: BUNDLE OPTION 1

- ST120 Socket Tester
- VoltAlert non-contact voltage tester
- TB25 Tool Bucket
- Fluke 107 Pocket DMM

#### L2: BUNDLE OPTION 2

- MicroMapper Wiremap Tester
- FiberLert Detector