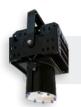

### Sign Projectors

**Sign Projector** 177626 | 60W

**STOP** Bar White Outline

**Caution** 

Caution

**Sign Projector** 177631 | 90W

STOP Sign 4-Way Lines

Crosswalk