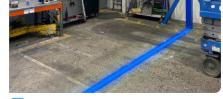

## **IDENTIFY SURFACES** WHERE PAINT AND TAPE CAN'T

**Hot & Humid** 

## **Line Projectors**

**Line Projector** 177611 | 80W

**Line Projector** 177599 | 150W

#### **Color Options**

Yellow

Red

**Most Popular Signs** 

Green

Blue