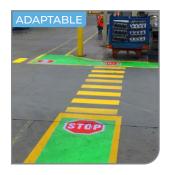

#### REDEFINING AREA MARKING

PROJECT SAFETY AND PROFESSIONALISM ANYWHERE YOU NEED

- Easily customize marking to match your changing needs
- Eliminates the cost and waste of disposable tapes and paints
- Colors and signs help you meet OSHA compliance
- Range of projectors with varying brightness to suit any space
- No surface prep or special training required
- Waterproof design is safe for washdowns
- No fans, motors or moving parts
- Built to last and backed by a 2-year warranty