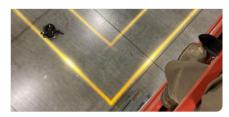

## **IDENTIFY SURFACES** WHERE PAINT AND TAPE CAN'T

**Hot & Humid** 

#### **Color Options**

Yellow

Red

**Most Popular Signs** 

Green

Blue