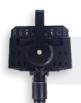

## **Line Projectors**

**Line Projector** 177611 | 80W

**Line Projector** 177599 | 150W

### Sign Projectors

**Sign Projector** 177626 | 60W

**STOP** Bar White Outline

**Caution** 

Caution

**Sign Projector** 177631 | 90W

STOP Sign 4-Way Lines

Crosswalk