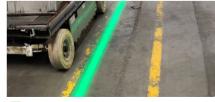

## **IDENTIFY SURFACES** WHERE PAINT AND TAPE CAN'T

**Hot & Humid** 

## **Line Projectors**

**Line Projector** 177611 | 80W

**Line Projector** 177599 | 150W

#### **Color Options**

Yellow

Red

**Most Popular Signs** 

Green

Blue