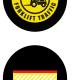

### Sign Projectors

**Sign Projector** 177626 | 60W

**STOP** Bar White Outline

**Caution** 

Caution

**Sign Projector** 177631 | 90W

STOP Sign 4-Way Lines

Crosswalk

Yellow/Red/White

Forklift Caution

**Sign Projector** 177636 | 150W

**SLOW** 

**STOP** 

**Eve Protection** 

MANY MORE OPTIONS AVAILABLE!